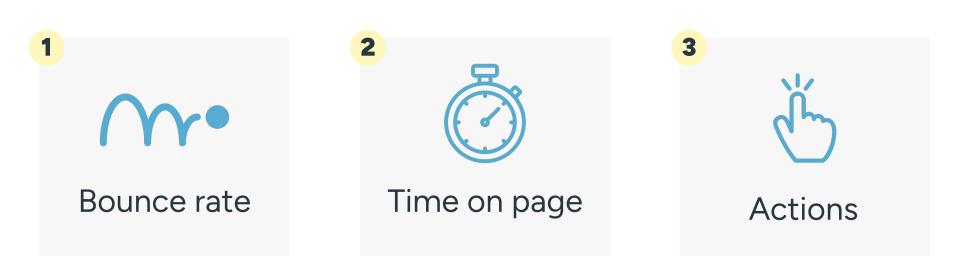

The percentage of single-page visits to your website, representing the number of visitors who exit your site after viewing just one page

# **2.** Time on page

The average amount of time that visitors spend on a specific page before navigating away

# Make a loan, change a life.

With Kiva you can lend as little as \$5 and make a big change in someone's life.

Some kind of meaningful engagement on the site