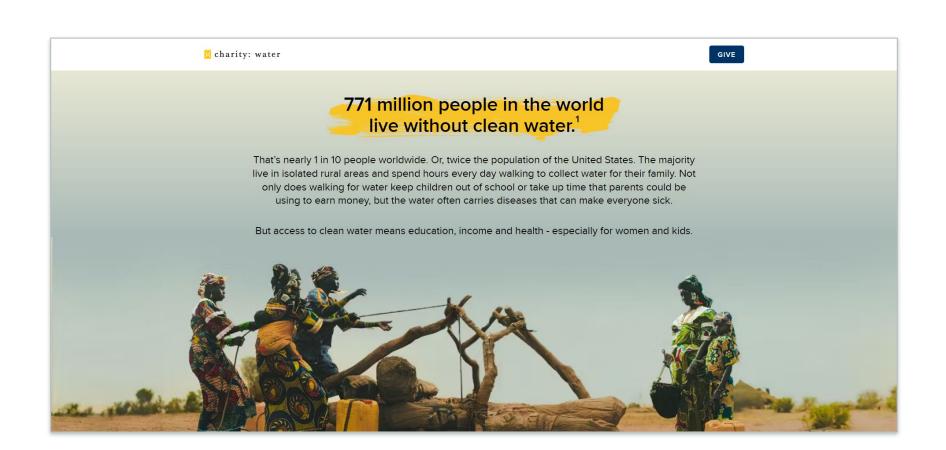

# Nonprofit Websites That Build Community

How to know if your site is effective...

+ what to do if it's not



Nonprofit Learning Lab July 2023 This presentation is for **you** if...



# You feel like your website is just "there."



# You find yourself working around your website.



# Even simple changes cause major headaches.



# Your website isn't pulling its weight.



# We're Pixel Lighthouse

Austin & Andrea

Sparking that "aha" moment

200+ nonprofit websites

Common patterns





# First, a quick **poll**





# Drumroll, please...

Base considerations for an effective website

### PERSONAL OPINION





### CONTENT MANAGEMENT



### BRAND



## MOBILE EXPERIENCE



| United<br>Way |  |
|---------------|--|
|               |  |

P MENU

## WHAT WE'RE FIGHTING FOR

United Way advances the common good in communities across the world. Our focus is on education, income and health—the building blocks for a good quality of life. View our impact >



We're helping bridge the digital divide across the world.

### SITE SECURITY



### ANALYTICS



## SITE SPEED



- 1. Personal opinion → CONFIDENCE
- 2. Content management  $\rightarrow$  **FLEXIBILITY**
- 3. Brand → TRUST
- 4. Mobile → ENGAGEMENT
- 5. Security certificate  $\rightarrow$  **ASSURANCE**
- 6. Analytics → FEEDBACK
- 7. Site speed  $\rightarrow$  **EASE**







The percentage of single-page visits to your website, representing the number of visitors who exit your site aft