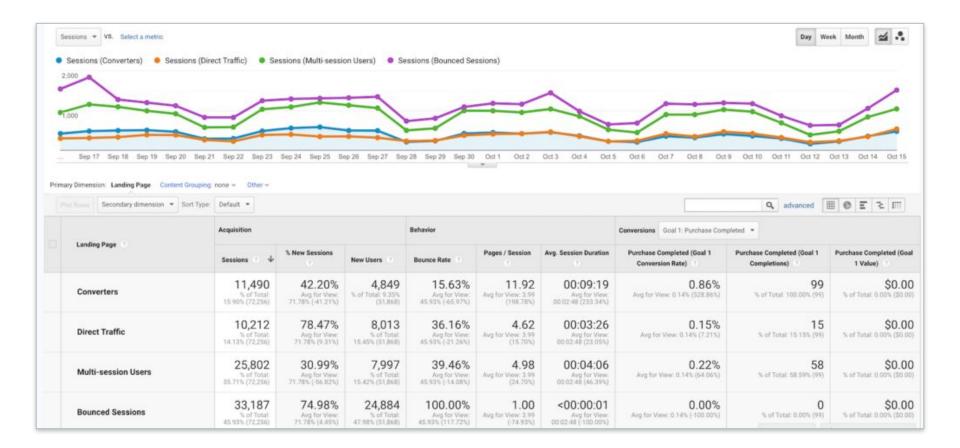

The percentage of single-page visits to your website, representing the number of visitors who exit your site after viewing just one page

# Tips for fixing bounce rate problems