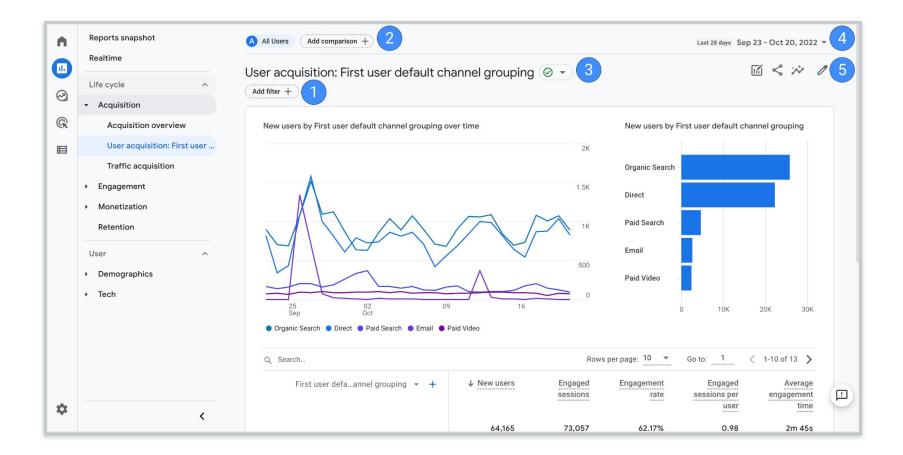

### ANALYTICS

## SITE SPEED

- 1. Personal opinion → CONFIDENCE
- 2. Content management  $\rightarrow$  **FLEXIBILITY**
- 3. Brand → TRUST
- 4. Mobile → ENGAGEMENT
- 5. Security certificate  $\rightarrow$  **ASSURANCE**
- 6. Analytics → FEEDBACK
- 7. Site speed  $\rightarrow$  **EASE**

The percentage of single-page visits to your website, representing the number of visitors who exit your site after viewing just one page