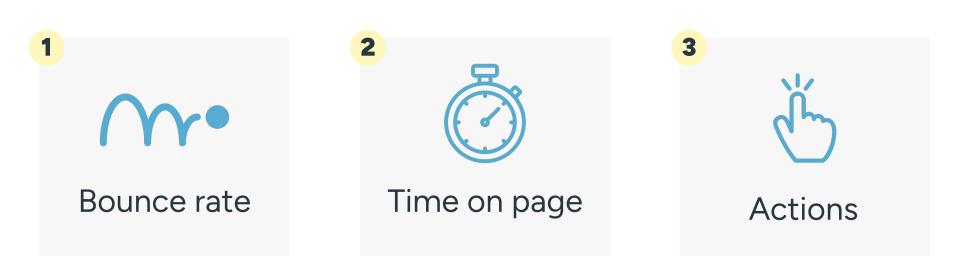

# Tips for fixing bounce rate problems

# 1 Scannability

# **2.** Time on page

The average amount of time that visitors spend on a specific page before navigating away

# Make a loan, change a life.

With Kiva you can lend as little as \$5 and make a big change in someone's life.

Some kind of meaningful engagement on the site

# Tips for fixing action problems